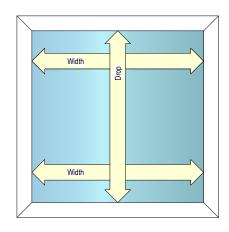

## Inside (reveal) fit

Inside /reveal fitted blinds are mounted inside the window opening.

Measure and use the "tight" measurement for width and drop. Use a metal tape. The factory will make minor deductions required to allow for fitting into the opening.

**Measure in 3 places** for both the width and the drop, use the smallest measurements.