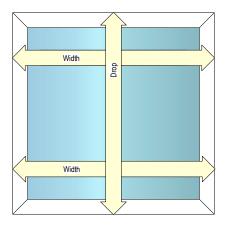

## Face (outside) fit

Outside fit blinds are mounted outside the window opening.

Measure the size of the recess, then add a little extra on all sides to ensure adequate coverage. No deductions will be taken off the measurements provided.